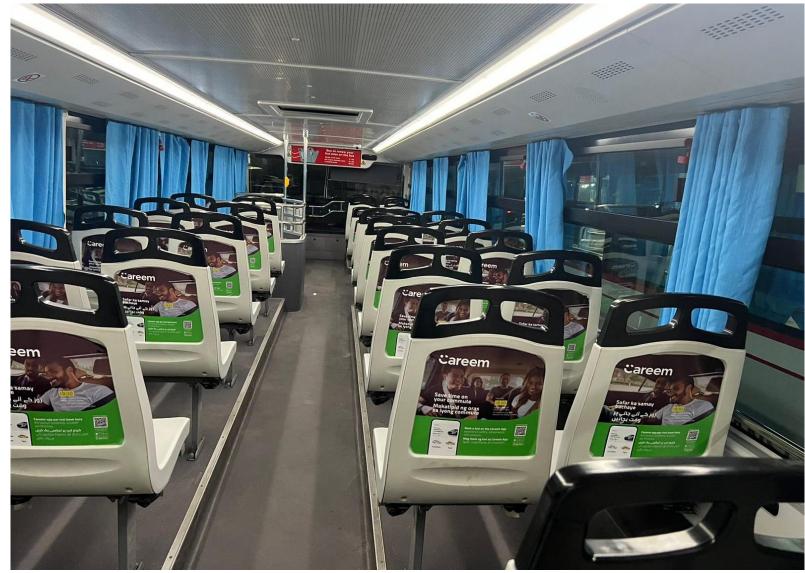

#### PASSENGER SEATS BACK BRANDING

#### **RATES**

| ELEMENT                | DURATION | NO. SEATS             | PRODUCTION | RATE    |
|------------------------|----------|-----------------------|------------|---------|
| PASSENGER<br>SEAT BACK | 4 WEEKS  | 52-53 SEATS* /<br>BUS | -          | KWD 300 |