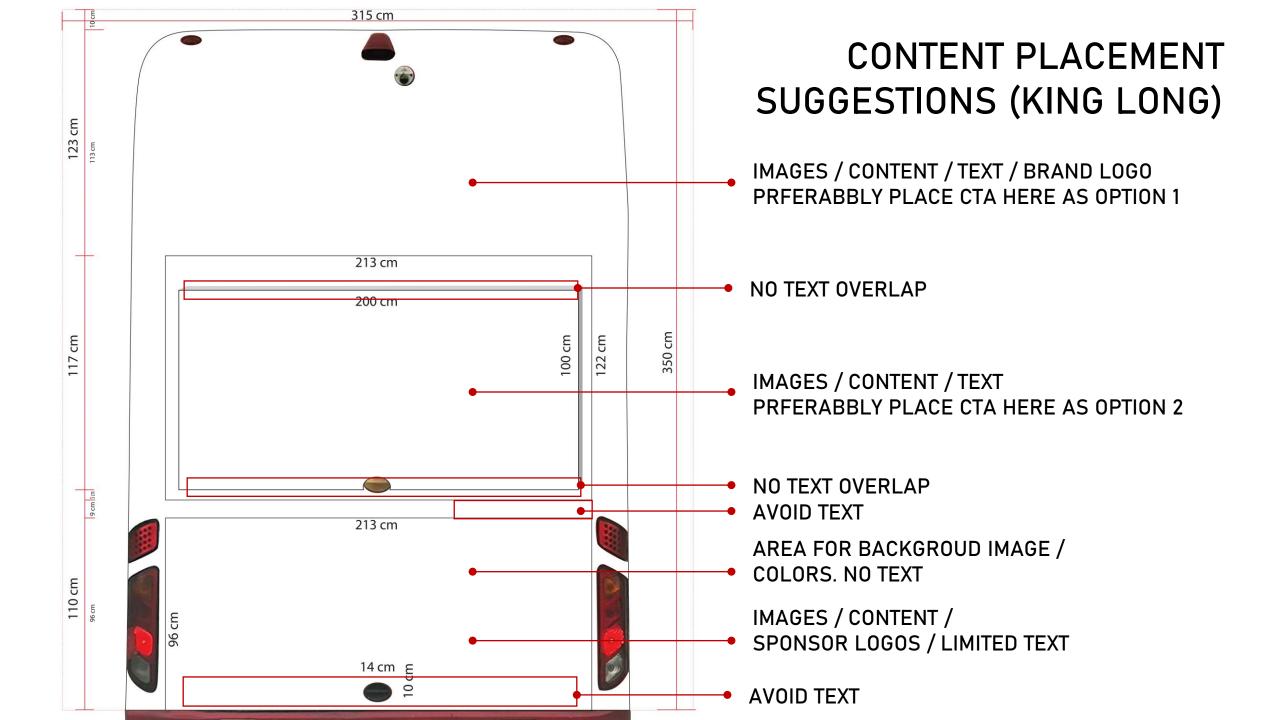

| Hassawi / Mirqab 59      | Rabia - Shuwaikh - Maliya                                                           |
| 6   | 66X       | Hassawi / Salmiya 66X    | Farwaniya - Khaitan - Yarmouk - 4th RR                                              |
| 7   | 51        | Jleeb / Sharq 51         | Khaitan - Yarmouk - Maliya                                                          |
| 8   | 15        | Salmiya / Sheraton 15    | Shaab - Sharq - Mirqab                                                              |
| 9   | 77X       | Salmiya / Ardiya 77X     | 4th RR - Shuwaikh - Reggai                                                          |
| 10  | 999       | Fahaheel / Sheraton 999  | Mangaf - Abu Halifa - Mahboula - Fintas - Messilah - Rumathiya - Salmiya -<br>Sharq |















#### **BUS SIDES**







#### **BUS SIDES - SIZES**











#### PASSENGER SEATS BACK BRANDING







































#### **RATES**

| ELEMENT  | DURATION | MIN NO. BUSES | PRODUCTION /<br>BUS | RATE / BUS |
|----------|----------|---------------|---------------------|------------|
| BUS BACK | 4 WEEKS  | 10            | KWD 180             | KWD 500    |

| ELEMENT               | DURATION | MIN NO. BUSES | PRODUCTION /<br>BUS | RATE / BUS |
|-----------------------|----------|---------------|---------------------|------------|
| BUS SIDE<br>(2 SIDES) | 4 WEEKS  | 10            | KWD 180             | KWD 370    |
| BUS SIDE<br>(1 SIDE)  | 4 WEEKS  | 10            | KWD 100             | KWD 200    |



#### **RATES**

| ELEMENT                | DURATION | NO. SEATS