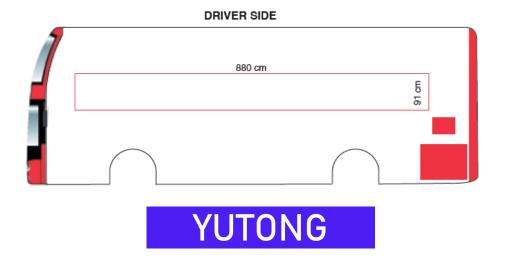

|
| 6   | 66X       | Hassawi / Salmiya 66X    | Farwaniya - Khaitan - Yarmouk - 4th RR                                              |
| 7   | 51        | Jleeb / Sharq 51         | Khaitan - Yarmouk - Maliya                                                          |
| 8   | 15        | Salmiya / Sheraton 15    | Shaab - Sharq - Mirqab                                                              |
| 9   | 77X       | Salmiya / Ardiya 77X     | 4th RR - Shuwaikh - Reggai                                                          |
| 10  | 999       | Fahaheel / Sheraton 999  | Mangaf - Abu Halifa - Mahboula - Fintas - Messilah - Rumathiya - Salmiya -<br>Sharq |















#### **BUS SIDES**







#### **BUS SIDES - SIZES**











#### PASSENGER SEATS BACK BRANDING







































#### **RATES**

| ELEMENT  | DURATION | MIN NO. BUSES | PRODUCTION /<br>BUS | RATE / BUS |
|----------|----------|---------------|---------------------|------------|
| BUS BACK | 4 WEEKS  | 10            | KWD 180             | KWD 500    |

| ELEMENT               | DURATION | MIN NO. BUSES | PRODUCTION /<br>BUS | RATE / BUS |
|-----------------------|----------|---------------|---------------------|------------|
| BUS SIDE<br>(2 SIDES) | 4 WEEKS  | 10            | KWD 180             | KWD 370    |
| BUS SIDE<br>(1 SIDE)  | 4 WEEKS  | 10            | KWD 100             | KWD 200    |



#### **RATES**

| ELEMENT                | DURATION | NO. SEATS             | PRODUCTION | RATE    |
|-----------------------