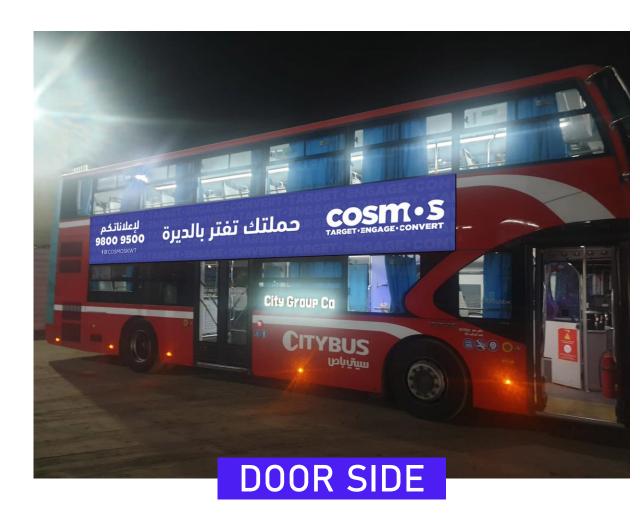

b 59      | Rabia - Shuwaikh - Maliya                                                           |
| 6   | 66X       | Hassawi / Salmiya 66X    | Farwaniya - Khaitan - Yarmouk - 4th RR                                              |
| 7   | 51        | Jleeb / Sharq 51         | Khaitan - Yarmouk - Maliya                                                          |
| 8   | 15        | Salmiya / Sheraton 15    | Shaab - Sharq - Mirqab                                                              |
| 9   | 77X       | Salmiya / Ardiya 77X     | 4th RR - Shuwaikh - Reggai                                                          |
| 10  | 999       | Fahaheel / Sheraton 999  | Mangaf - Abu Halifa - Mahboula - Fintas - Messilah - Rumathiya - Salmiya -<br>Sharq |















#### **BUS SIDES**







#### **BUS SIDES - SIZES**











#### PASSENGER SEATS BACK BRANDING







































#### **RATES**

| ELEMENT  | DURATION | MIN NO. BUSES | PRODUCTION /<br>BUS | RATE / BUS |
|----------|----------|---------------|---------------------|------------|
| BUS BACK | 4 WEEKS  | 10            | KWD 180             | KWD 500    |

| ELEMENT               | DURATION | MIN NO. BUSES | PRODUCTION /<br>BUS | RATE / BUS |
|-----------------------|----------|---------------|---------------------|------------|
| BUS SIDE<br>(2 SIDES) | 4 WEEKS  | 10            | KWD 180             | KWD 370    |
| BUS SIDE<br>(1 SIDE)  | 4 WEEKS  | 10            | KWD 100             | KWD 200    |



#### **RATES**

| ELEMENT                | DURATION | NO. SEATS             | PRODUCTIO