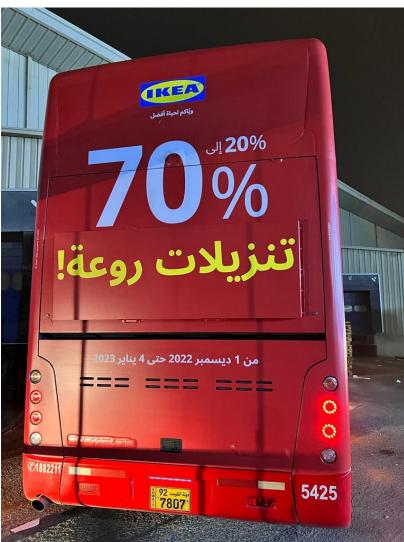

#### **BUS SIDES**

#### **RATES**

| ELEMENT  | DURATION | MIN NO. BUSES | PRODUCTION /<br>BUS | RATE / BUS |
|----------|----------|---------------|---------------------|------------|
| BUS BACK | 4 WEEKS  | 10            | KWD 180             | KWD 500    |