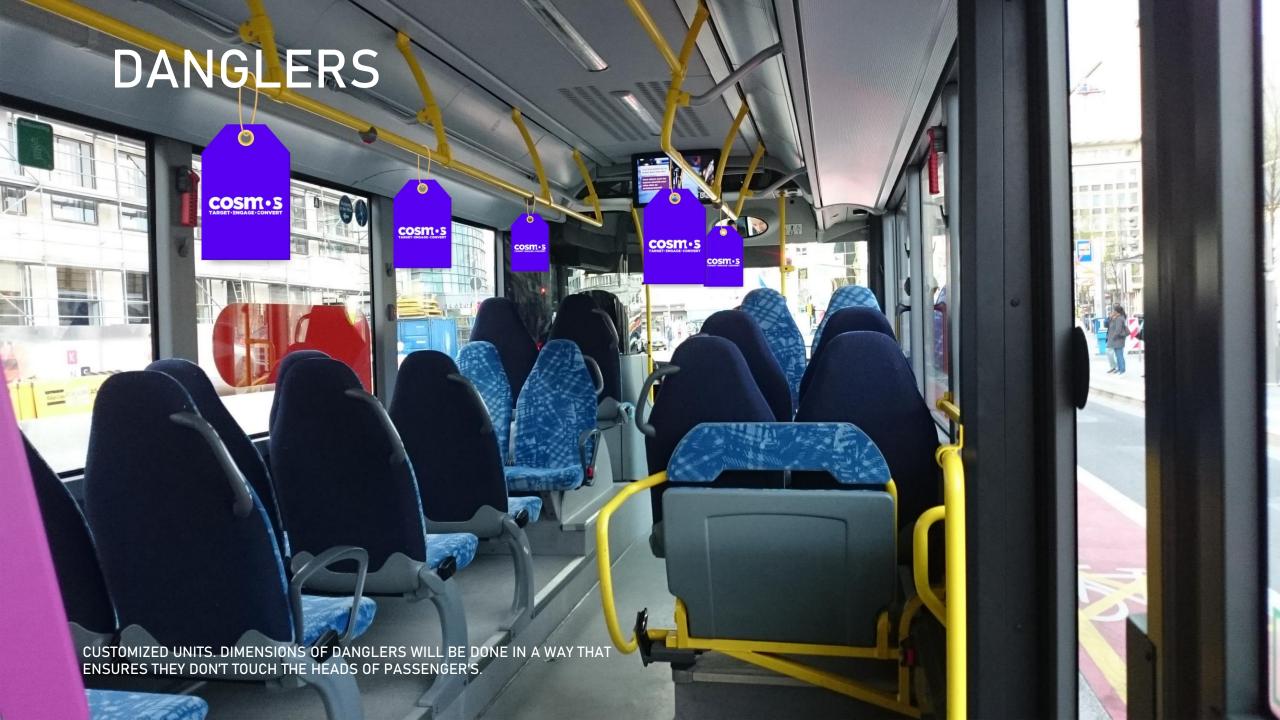

#### PASSENGER SEATS BACK BRANDING

| ELEMENT    | DURATION | NO. DANGLERS          | PRODUCTION | RATE (INCL.<br>PRODUCTION) |
|------------|----------|-----------------------|------------|----------------------------|
| DANGLERS** | 4 WEEKS  | 150 DANGLERS /<br>BUS | -          | KWD 300                    |

MINIMUM BUSES REQUIRED TO CARRY OUT ABOVE OPERATIONS IS 10 BUSES.

<sup>\*\*</sup>CUSTOMIZED UNITS. DIMENSIONS OF DANGLERS WILL BE DONE IN A WAY THAT ENSURES THEY DON'T TOUCH THE HEADS OF PASSENGER'S.

<sup>\*</sup>VARIES BASED ON DIFFERENT BUS TYPES