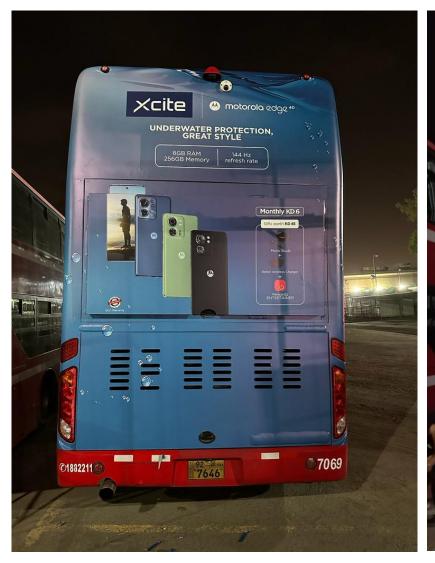

#### **BUS SIDES**

#### **RATES**

| ELEMENT  | DURATION | MIN NO. BUSES | PRODUCTION /<br>BUS | RATE / BUS |
|----------|----------|---------------|---------------------|------------|
| BUS BACK | 4 WEEKS  | 10            | KWD 180             | KWD 500    |