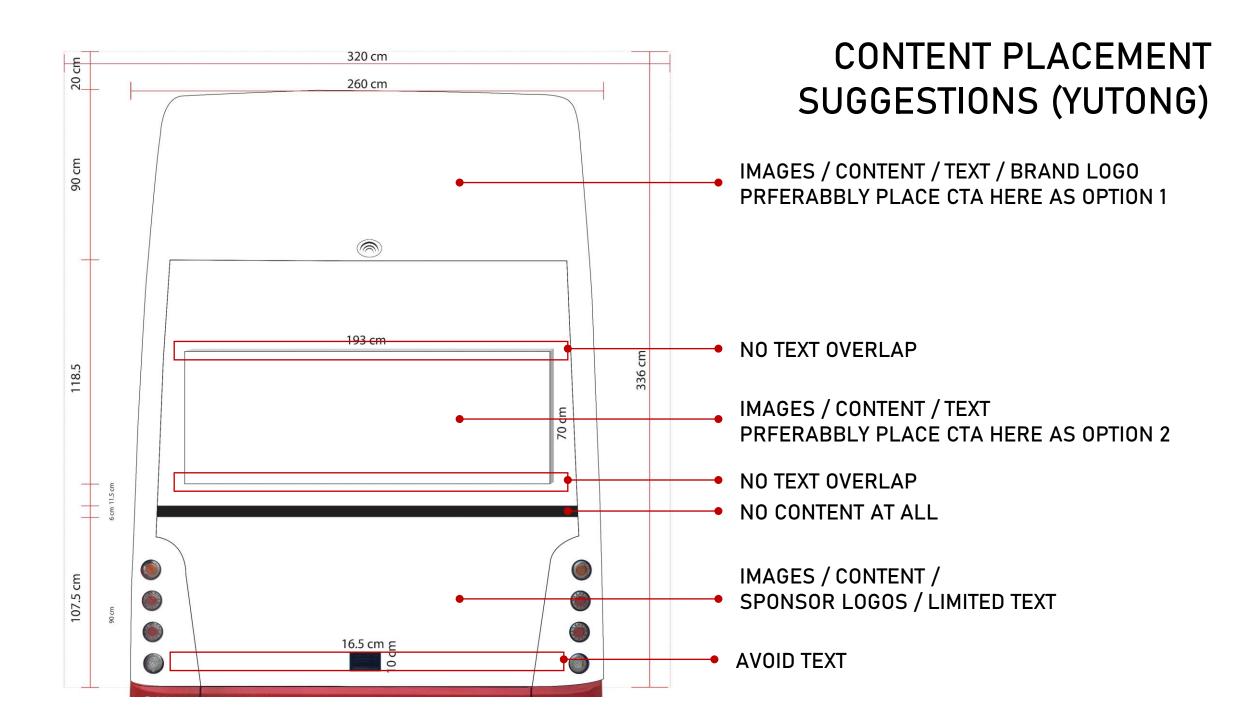

9        | Hassawi / Mirqab 59      | Rabia - Shuwaikh - Maliya                                                           |
| 6   | 66X       | Hassawi / Salmiya 66X    | Farwaniya - Khaitan - Yarmouk - 4th RR                                              |
| 7   | 51        | Jleeb / Sharq 51         | Khaitan - Yarmouk - Maliya                                                          |
| 8   | 15        | Salmiya / Sheraton 15    | Shaab - Sharq - Mirqab                                                              |
| 9   | 77X       | Salmiya / Ardiya 77X     | 4th RR - Shuwaikh - Reggai                                                          |
| 10  | 999       | Fahaheel / Sheraton 999  | Mangaf - Abu Halifa - Mahboula - Fintas - Messilah - Rumathiya - Salmiya -<br>Sharq |















#### **BUS SIDES**







#### **BUS SIDES - SIZES**











#### PASSENGER SEATS BACK BRANDING







































#### **RATES**

| ELEMENT  | DURATION | MIN NO. BUSES | PRODUCTION /<br>BUS | RATE / BUS |
|----------|----------|---------------|---------------------|------------|
| BUS BACK | 4 WEEKS  | 10            | KWD 180             | KWD 500    |

| ELEMENT               | DURATION | MIN NO. BUSES | PRODUCTION /<br>BUS | RATE / BUS |
|-----------------------|----------|---------------|---------------------|------------|
| BUS SIDE<br>(2 SIDES) | 4 WEEKS  | 10            | KWD 180             | KWD 370    |
| BUS SIDE<br>(1 SIDE)  | 4 WEEKS  | 10            | KWD 100             | KWD 200    |



#### **RATES**

| ELEMENT                | DURATION | NO. SEA