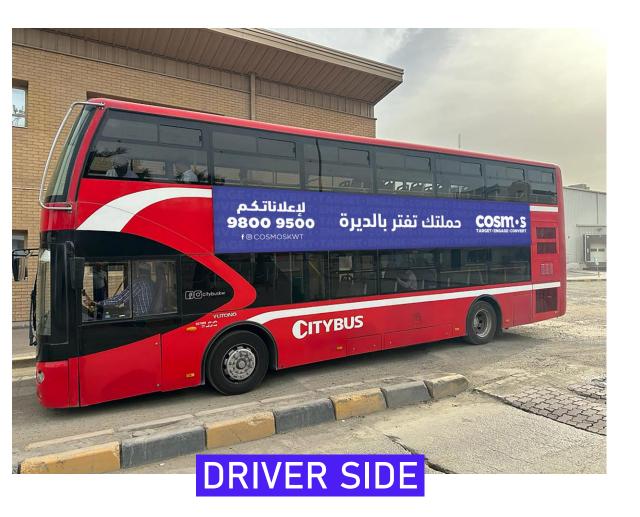

qab 59      | Rabia - Shuwaikh - Maliya                                                           |
| 6   | 66X       | Hassawi / Salmiya 66X    | Farwaniya - Khaitan - Yarmouk - 4th RR                                              |
| 7   | 51        | Jleeb / Sharq 51         | Khaitan - Yarmouk - Maliya                                                          |
| 8   | 15        | Salmiya / Sheraton 15    | Shaab - Sharq - Mirqab                                                              |
| 9   | 77X       | Salmiya / Ardiya 77X     | 4th RR - Shuwaikh - Reggai                                                          |
| 10  | 999       | Fahaheel / Sheraton 999  | Mangaf - Abu Halifa - Mahboula - Fintas - Messilah - Rumathiya - Salmiya -<br>Sharq |















#### **BUS SIDES**







#### **BUS SIDES - SIZES**











#### PASSENGER SEATS BACK BRANDING







































#### **RATES**

| ELEMENT  | DURATION | MIN NO. BUSES | PRODUCTION /<br>BUS | RATE / BUS |
|----------|----------|---------------|---------------------|------------|
| BUS BACK | 4 WEEKS  | 10            | KWD 180             | KWD 500    |

| ELEMENT               | DURATION | MIN NO. BUSES | PRODUCTION /<br>BUS | RATE / BUS |
|-----------------------|----------|---------------|---------------------|------------|
| BUS SIDE<br>(2 SIDES) | 4 WEEKS  | 10            | KWD 180             | KWD 370    |
| BUS SIDE<br>(1 SIDE)  | 4 WEEKS  | 10            | KWD 100             | KWD 200    |



#### **RATES**

| ELEMENT                | DURATION | NO. SEATS             | PRODUCT