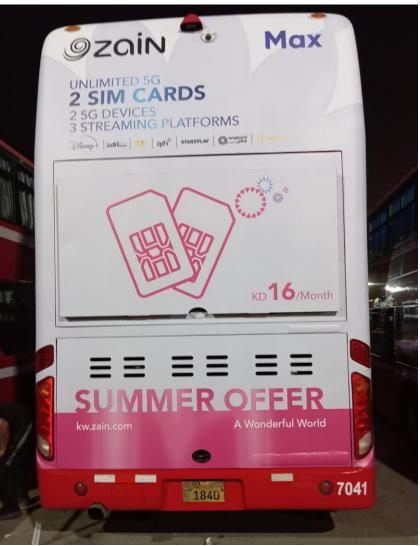

#### **BUS SIDES**

#### **BUS SIDES - SIZES**

#### **RATES**

| ELEMENT  | DURATION | MIN NO. BUSES | PRODUCTION /<br>BUS | RATE / BUS |
|----------|----------|---------------|---------------------|------------|
| BUS BACK | 4 WEEKS  | 10            | KWD 180             | KWD 500    |