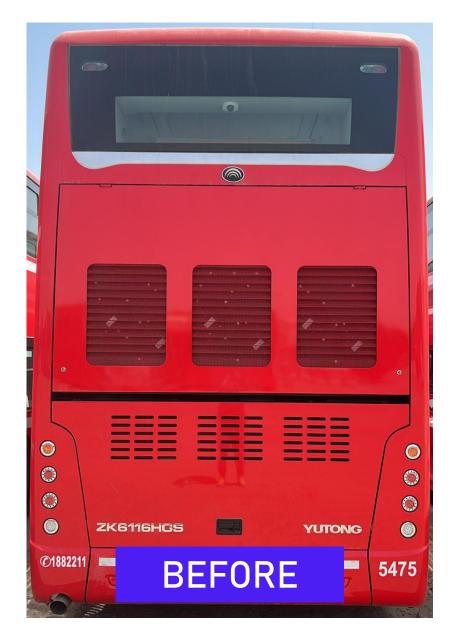

| 59        | Hassawi / Mirqab 59      | Rabia - Shuwaikh - Maliya                                                           |
| 6   | 66X       | Hassawi / Salmiya 66X    | Farwaniya - Khaitan - Yarmouk - 4th RR                                              |
| 7   | 51        | Jleeb / Sharq 51         | Khaitan - Yarmouk - Maliya                                                          |
| 8   | 15        | Salmiya / Sheraton 15    | Shaab - Sharq - Mirqab                                                              |
| 9   | 77X       | Salmiya / Ardiya 77X     | 4th RR - Shuwaikh - Reggai                                                          |
| 10  | 999       | Fahaheel / Sheraton 999  | Mangaf - Abu Halifa - Mahboula - Fintas - Messilah - Rumathiya - Salmiya -<br>Sharq |















#### **BUS SIDES**







#### **BUS SIDES - SIZES**











#### PASSENGER SEATS BACK BRANDING







































#### **RATES**

| ELEMENT  | DURATION | MIN NO. BUSES | PRODUCTION /<br>BUS | RATE / BUS |
|----------|----------|---------------|---------------------|------------|
| BUS BACK | 4 WEEKS  | 10            | KWD 180             | KWD 500    |

| ELEMENT               | DURATION | MIN NO. BUSES | PRODUCTION /<br>BUS | RATE / BUS |
|-----------------------|----------|---------------|---------------------|------------|
| BUS SIDE<br>(2 SIDES) | 4 WEEKS  | 10            | KWD 180             | KWD 370    |
| BUS SIDE<br>(1 SIDE)  | 4 WEEKS  | 10            | KWD 100             | KWD 200    |



#### **RATES**

| ELEMENT                | DURATION | N