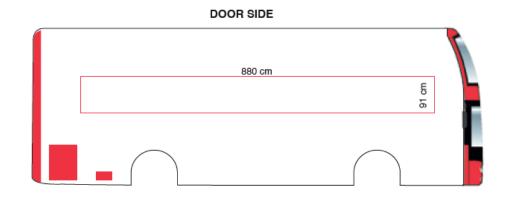

iya                                                           |
| 6   | 66X       | Hassawi / Salmiya 66X    | Farwaniya - Khaitan - Yarmouk - 4th RR                                              |
| 7   | 51        | Jleeb / Sharq 51         | Khaitan - Yarmouk - Maliya                                                          |
| 8   | 15        | Salmiya / Sheraton 15    | Shaab - Sharq - Mirqab                                                              |
| 9   | 77X       | Salmiya / Ardiya 77X     | 4th RR - Shuwaikh - Reggai                                                          |
| 10  | 999       | Fahaheel / Sheraton 999  | Mangaf - Abu Halifa - Mahboula - Fintas - Messilah - Rumathiya - Salmiya -<br>Sharq |















#### **BUS SIDES**







#### **BUS SIDES - SIZES**











#### PASSENGER SEATS BACK BRANDING







































#### **RATES**

| ELEMENT  | DURATION | MIN NO. BUSES | PRODUCTION /<br>BUS | RATE / BUS |
|----------|----------|---------------|---------------------|------------|
| BUS BACK | 4 WEEKS  | 10            | KWD 180             | KWD 500    |

| ELEMENT               | DURATION | MIN NO. BUSES | PRODUCTION /<br>BUS | RATE / BUS |
|-----------------------|----------|---------------|---------------------|------------|
| BUS SIDE<br>(2 SIDES) | 4 WEEKS  | 10            | KWD 180             | KWD 370    |
| BUS SIDE<br>(1 SIDE)  | 4 WEEKS  | 10            | KWD 100             | KWD 200    |



#### **RATES**

| ELEMENT                | DURATION | NO. SEATS             | PRODUCTION | RATE    |
|-------------------