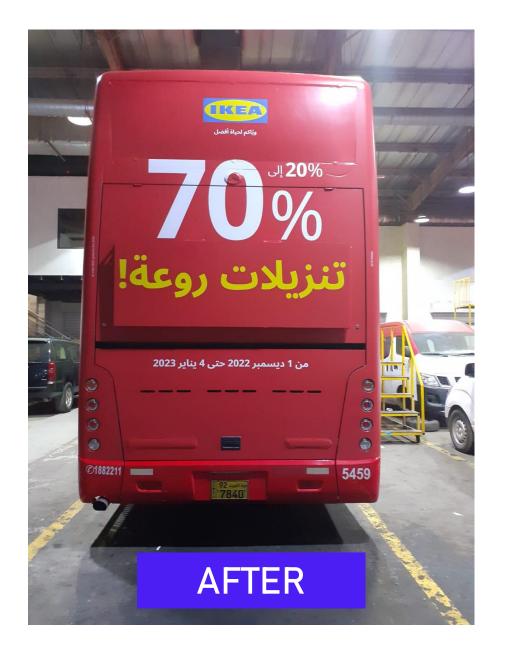

| 59        | Hassawi / Mirqab 59      | Rabia - Shuwaikh - Maliya                                                           |
| 6   | 66X       | Hassawi / Salmiya 66X    | Farwaniya - Khaitan - Yarmouk - 4th RR                                              |
| 7   | 51        | Jleeb / Sharq 51         | Khaitan - Yarmouk - Maliya                                                          |
| 8   | 15        | Salmiya / Sheraton 15    | Shaab - Sharq - Mirqab                                                              |
| 9   | 77X       | Salmiya / Ardiya 77X     | 4th RR - Shuwaikh - Reggai                                                          |
| 10  | 999       | Fahaheel / Sheraton 999  | Mangaf - Abu Halifa - Mahboula - Fintas - Messilah - Rumathiya - Salmiya -<br>Sharq |















#### **BUS SIDES**







#### **BUS SIDES - SIZES**











#### PASSENGER SEATS BACK BRANDING







































#### **RATES**

| ELEMENT  | DURATION | MIN NO. BUSES | PRODUCTION /<br>BUS | RATE / BUS |
|----------|----------|---------------|---------------------|------------|
| BUS BACK | 4 WEEKS  | 10            | KWD 180             | KWD 500    |

| ELEMENT               | DURATION | MIN NO. BUSES | PRODUCTION /<br>BUS | RATE / BUS |
|-----------------------|----------|---------------|---------------------|------------|
| BUS SIDE<br>(2 SIDES) | 4 WEEKS  | 10            | KWD 180             | KWD 370    |
| BUS SIDE<br>(1 SIDE)  | 4 WEEKS  | 10            | KWD 100             | KWD 200    |



#### **RATES**

| ELEMENT                | DURATION | NO.