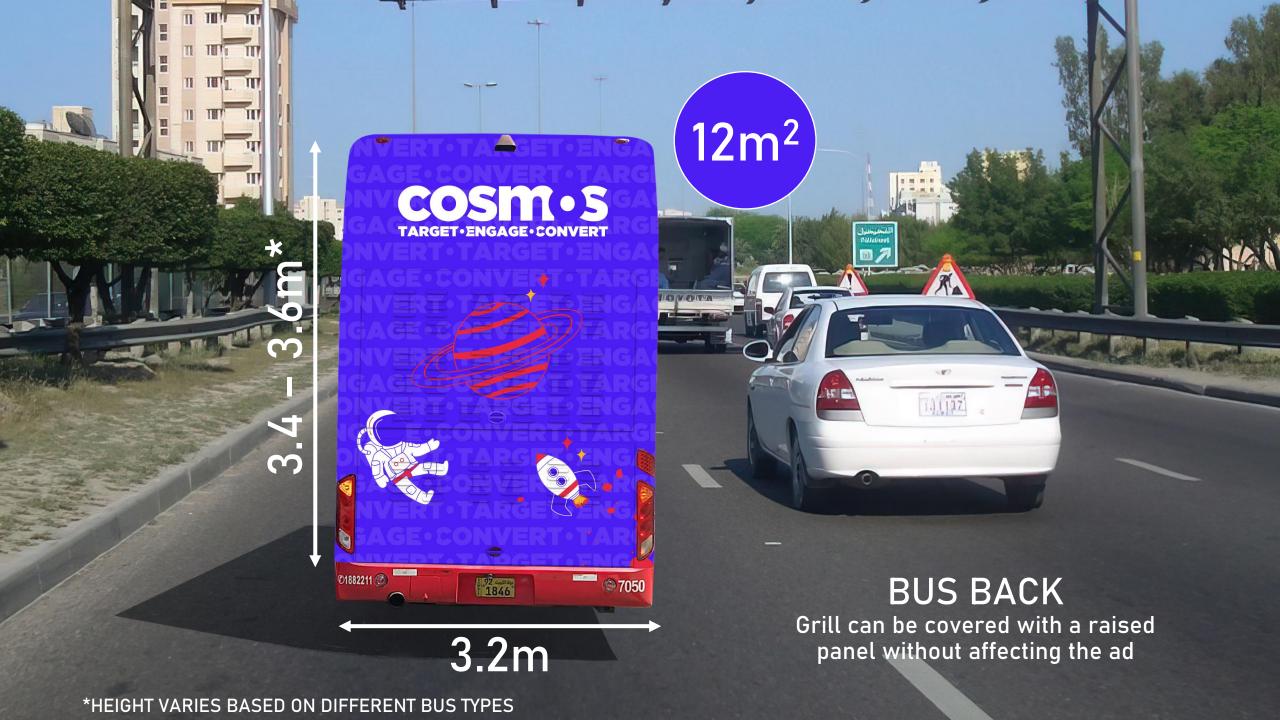

#### **BUS SIDES**

#### **BUS SIDES - SIZES**

#### **RATES**

| ELEMENT  | DURATION | MIN NO. BUSES | PRODUCTION /<br>BUS | RATE / BUS |
|----------|----------|---------------|---------------------|------------|
| BUS BACK | 4 WEEKS  | 10            | KWD 180             | KWD 500    |