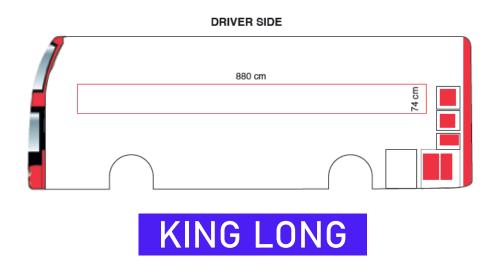

a                                                           |
| 6   | 66X       | Hassawi / Salmiya 66X    | Farwaniya - Khaitan - Yarmouk - 4th RR                                              |
| 7   | 51        | Jleeb / Sharq 51         | Khaitan - Yarmouk - Maliya                                                          |
| 8   | 15        | Salmiya / Sheraton 15    | Shaab - Sharq - Mirqab                                                              |
| 9   | 77X       | Salmiya / Ardiya 77X     | 4th RR - Shuwaikh - Reggai                                                          |
| 10  | 999       | Fahaheel / Sheraton 999  | Mangaf - Abu Halifa - Mahboula - Fintas - Messilah - Rumathiya - Salmiya -<br>Sharq |















#### **BUS SIDES**







#### **BUS SIDES - SIZES**











#### PASSENGER SEATS BACK BRANDING







































#### **RATES**

| ELEMENT  | DURATION | MIN NO. BUSES | PRODUCTION /<br>BUS | RATE / BUS |
|----------|----------|---------------|---------------------|------------|
| BUS BACK | 4 WEEKS  | 10            | KWD 180             | KWD 500    |

| ELEMENT               | DURATION | MIN NO. BUSES | PRODUCTION /<br>BUS | RATE / BUS |
|-----------------------|----------|---------------|---------------------|------------|
| BUS SIDE<br>(2 SIDES) | 4 WEEKS  | 10            | KWD 180             | KWD 370    |
| BUS SIDE<br>(1 SIDE)  | 4 WEEKS  | 10            | KWD 100             | KWD 200    |



#### **RATES**

| ELEMENT                | DURATION | NO. SEATS             | PRODUCTION | RATE    |
|---------------------