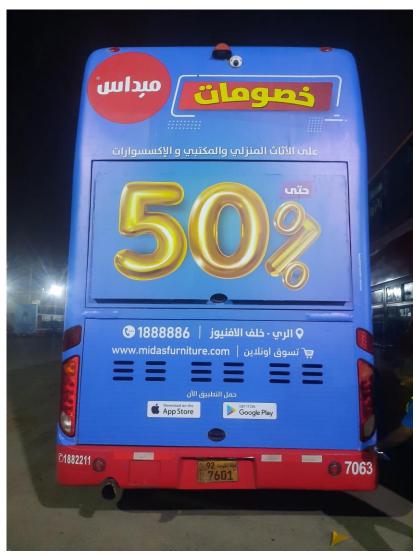

#### **BUS SIDES**

#### **BUS SIDES - SIZES**

#### **RATES**

| ELEMENT  | DURATION | MIN NO. BUSES | PRODUCTION /<br>BUS | RATE / BUS |
|----------|----------|---------------|---------------------|------------|
| BUS BACK | 4 WEEKS  | 10            | KWD 180             | KWD 500    |