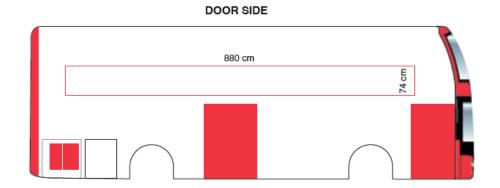

aliya                                                           |
| 6   | 66X       | Hassawi / Salmiya 66X    | Farwaniya - Khaitan - Yarmouk - 4th RR                                              |
| 7   | 51        | Jleeb / Sharq 51         | Khaitan - Yarmouk - Maliya                                                          |
| 8   | 15        | Salmiya / Sheraton 15    | Shaab - Sharq - Mirqab                                                              |
| 9   | 77X       | Salmiya / Ardiya 77X     | 4th RR - Shuwaikh - Reggai                                                          |
| 10  | 999       | Fahaheel / Sheraton 999  | Mangaf - Abu Halifa - Mahboula - Fintas - Messilah - Rumathiya - Salmiya -<br>Sharq |















#### **BUS SIDES**







#### **BUS SIDES - SIZES**











#### PASSENGER SEATS BACK BRANDING







































#### **RATES**

| ELEMENT  | DURATION | MIN NO. BUSES | PRODUCTION /<br>BUS | RATE / BUS |
|----------|----------|---------------|---------------------|------------|
| BUS BACK | 4 WEEKS  | 10            | KWD 180             | KWD 500    |

| ELEMENT               | DURATION | MIN NO. BUSES | PRODUCTION /<br>BUS | RATE / BUS |
|-----------------------|----------|---------------|---------------------|------------|
| BUS SIDE<br>(2 SIDES) | 4 WEEKS  | 10            | KWD 180             | KWD 370    |
| BUS SIDE<br>(1 SIDE)  | 4 WEEKS  | 10            | KWD 100             | KWD 200    |



#### **RATES**

| ELEMENT                | DURATION | NO. SEATS             | PRODUCTION | RATE    |
|-----------------