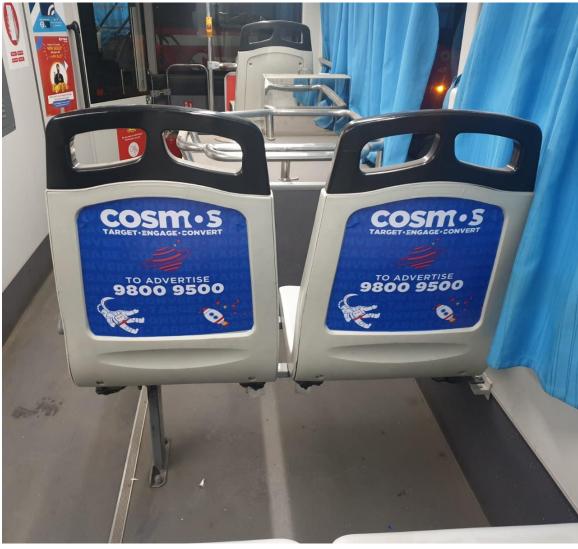

#### PASSENGER SEATS BACK BRANDING

#### **RATES**

| ELEMENT                | DURATION | NO. SEATS             | PRODUCTION | RATE    |
|------------------------|----------|-----------------------|------------|---------|
| PASSENGER<br>SEAT BACK | 4 WEEKS  | 52-53 SEATS* /<br>BUS | -          | KWD 300 |