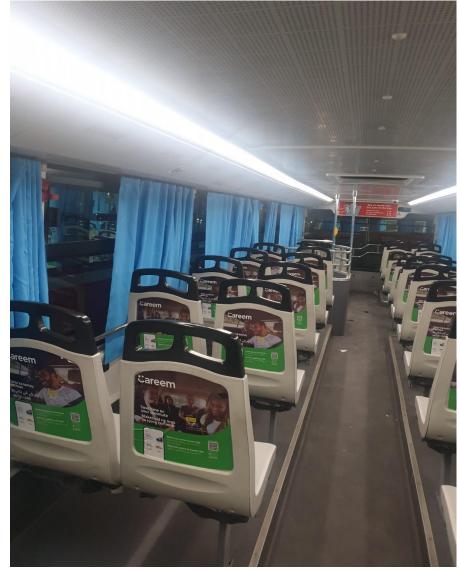

#### PASSENGER SEATS BACK BRANDING

#### **RATES**

| ELEMENT                | DURATION | NO. SEATS             | PRODUCTION | RATE    |
|------------------------|----------|-----------------------|------------|---------|
| PASSENGER<br>SEAT BACK | 4 WEEKS  | 52-53 SEATS* /<br>BUS | -          | KWD 300 |