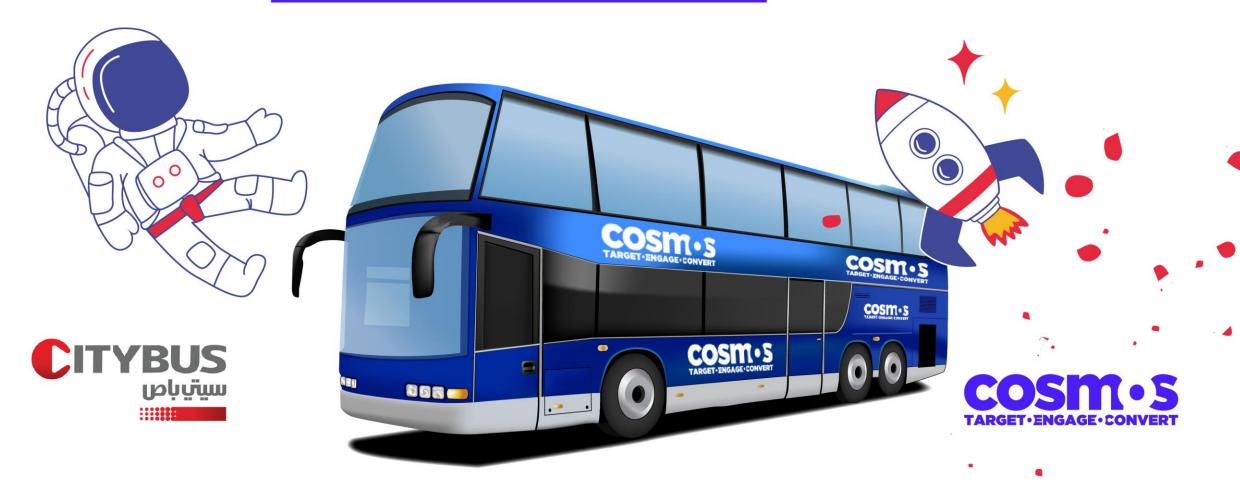

#### COSMOS & CITYBUS

ARE BRINGING YOU THE LARGEST MOBILE MEDIA CANVAS IN KUWAIT!

# COSMOS & CITYBUS ARE BRINGING YOU THE LARGEST MOBILE MEDIA CANVAS IN KUWAIT!

## CITYBUS DOUBLE DECKER BUSES ARE NOW EXCLUSIVELY WITH

cosm·s