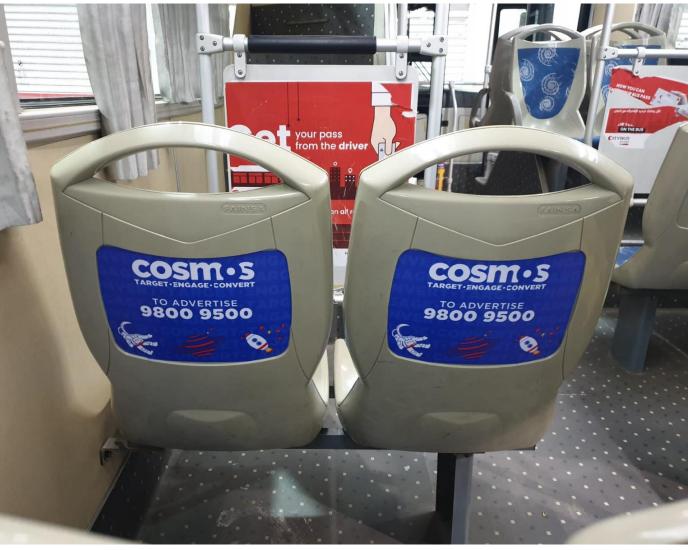

#### PASSENGER SEATS BACK BRANDING

#### **RATES**

| ELEMENT                | DURATION | NO. SEATS             | PRODUCTION | RATE    |
|------------------------|----------|-----------------------|------------|---------|
| PASSENGER<br>SEAT BACK | 4 WEEKS  | 52-53 SEATS* /<br>BUS | -          | KWD 300 |