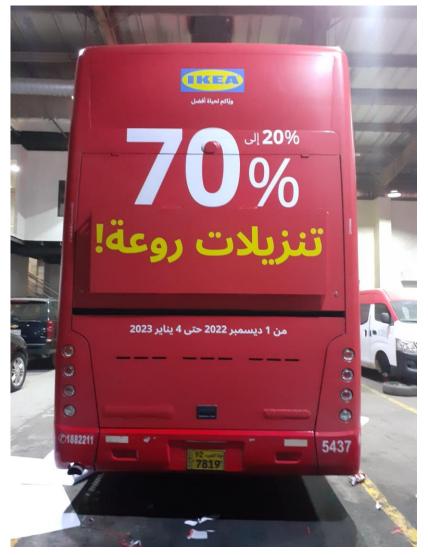

#### **BUS SIDES**

#### **RATES**

| ELEMENT  | DURATION | MIN NO. BUSES | PRODUCTION /<br>BUS | RATE / BUS |
|----------|----------|---------------|---------------------|------------|
| BUS BACK | 4 WEEKS  | 10            | KWD 180             | KWD 500    |