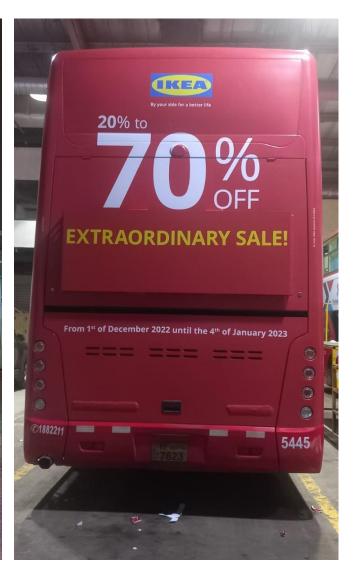

#### **BUS SIDES**

#### **RATES**

| ELEMENT  | DURATION | MIN NO. BUSES | PRODUCTION /<br>BUS | RATE / BUS |
|----------|----------|---------------|---------------------|------------|
| BUS BACK | 4 WEEKS  | 10            | KWD 180             | KWD 500    |